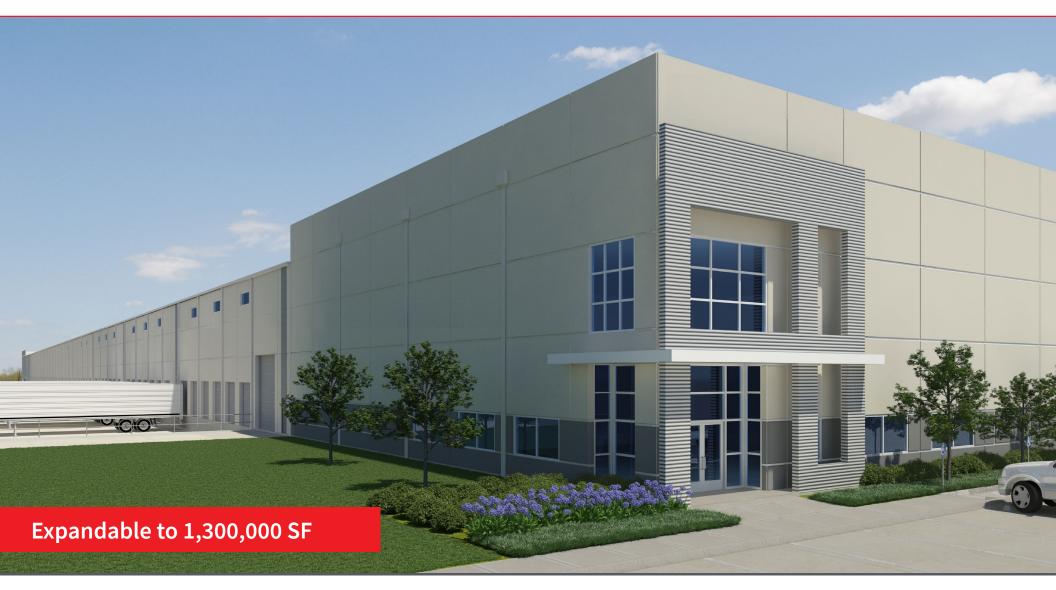

CROSS DOCK DISTRIBUTION WAREHOUSE | AVAILABLE NOVEMBER 2022

#### **PROPERTY SPECIFICATIONS & FEATURES**

- **Total:** ±546,000 SF (450' x 1196') expandable to 1,300,000 SF
- **Land:** ±29.73 acres (additional 42.8 acres available)
- Office: Build-to-Suit
- **Column Spacing:** 55' x 52' with 60' speed bays

- Clear Height: 40'
- **Power:** 2,000 amps
- Sprinkler System: ESFR
- **Dock High Doors:** (139) 9' x 10'
- **Drive-In Doors:** (4) 14' × 16'
- Truck Court: 130'Slab: 7", 4,000 PSI

- Future Trailer Parking: 159 spaces
- **Car Parks:** 115
- Available: November 2022
- Visibility along I-10 West with excellent ingress and egress to Interstate 10 via Woods Rd.