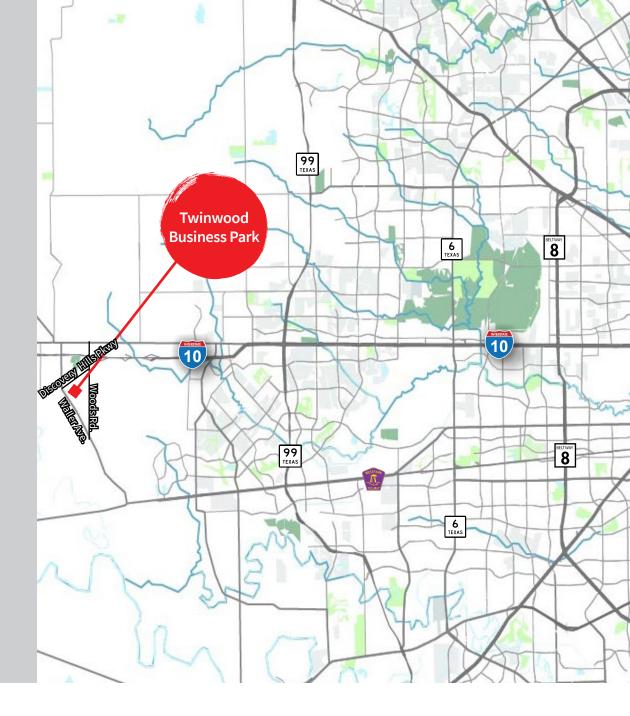

## LOCATION FAST FACTS

The Property is strategically located within Katy/Brookshire's fast growing industrial market, only 2 miles South of Interstate 10 and 33 miles West of Downtown Houston.

### **VIA MAJOR HIGHWAYS**

| APPROX. MILEAGE |  |
|-----------------|--|
| 2 miles         |  |
| 9 miles         |  |
| 13 miles        |  |
| 19 miles        |  |
| 21 miles        |  |
| 33 miles        |  |
| 46 miles        |  |
| 49 miles        |  |
| 61 miles        |  |
| 133 miles       |  |
| 165 miles       |  |
| 262 miles       |  |
|                 |  |