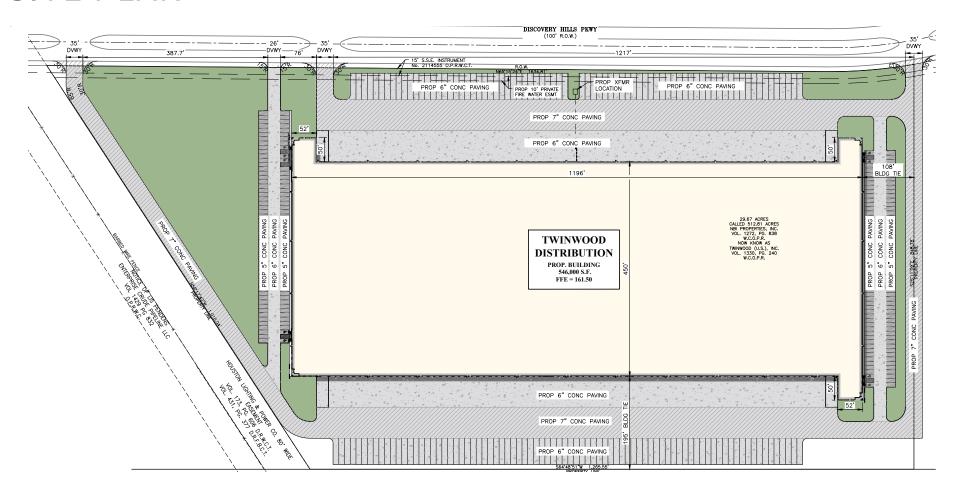

### SITE PLAN

#### **PROPERTY SPECIFICATIONS & FEATURES**

- **Total:** ±546,000 SF (450' x 1196') expandable to 1,300,000 SF
- **Land:** ±29.73 acres (additional 42.8 acres available)
- Office: Build-to-Suit
- **Column Spacing:** 55' x 52' with 60' speed bays

- Clear Height: 40'
- **Power:** 2,000 amps
- Sprinkler System: ESFR
- **Dock High Doors:** (139) 9' x 10'
- **Drive-In Doors:** (4) 14' × 16'
- Truck Court: 130'Slab: 7", 4,000 PSI

- Future Trailer Parking: 159 spaces
- **Car Parks:** 115
- Available: November 2022
- Visibility along I-10 West with excellent ingress and egress to Interstate 10 via Woods Rd.